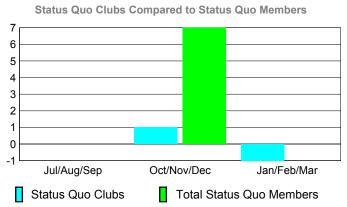

## YTD Status Quo Clubs 2009-2010

Status Quo Clubs

Oct/Nov/Dec

Jan/Feb/Mar

Total Status Quo Members

## **Location: SWAZILAND** GMT CA: 6 **GMT: Robert B Fowler MEMBERSHIP CLUBS Club** Results Clubs **Membership** Results <u>Membership</u> 2008-2009 2009-2010 2008-2009 2009-2010 New Actual Actual Gain/ Gain/ Net Actual Actual Gain/ Gain/ Club New **Dropped** Loss of Loss of Memb New Dropped Loss of Loss of Month Month Goal Clubs Clubs Clubs Clubs Goal Memb Memb Memb Memb Jul/Aug/Sep 0 0 0 Jul/Aug/Sep 0 0 0 0 1 -1 Oct/Nov/Dec Oct/Nov/Dec 0 0 0 0 0 0 0 0 0 0 Jan/Feb/Mar Jan/Feb/Mar 0 0 0 0 0 0 0 Totals 0 0 Totals 2 0 -1 **Club Results 2009-2010** Membership Results 2009-2010 Goal, New, Dropped, Gain/Loss Goal, New, Dropped, Gain/Loss 6 8.0 0.6 0 0.4 -2 0.2 -6 Jul/Aug/Sep Oct/Nov/Dec Jan/Feb/Mar Jul/Aug/Sep Oct/Nov/Dec Jan/Feb/Mar Goal Gain Loss C Goal Actual Dropped Gain Loss C Actual Dropped Comparison of Club Gain/Loss Comparison of Membership Gain/Loss **Current Year Compared to the Previous Year Current Year Compared to the Previous Year** 6 1.2 8.0 4 2 0.4 0 0 -2 -0.4-4 -0.8 -6 -1.2 Jul/Aug/Sep Oct/Nov/Dec Jan/Feb/Mar Jul/Aug/Sep Oct/Nov/Dec Jan/Feb/Mar Current Year Current Year Previous Year Previous Year YTD Status Quo Clubs 2009-2010 Gender Comparison 2009-2010 Status Quo Clubs Compared to Status Quo Members 60% 60% 6 40% 40% 4