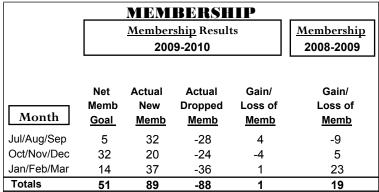

## **Location: SWAZILAND** GMT CA: 6 **GMT: Robert B Fowler MEMBERSHIP CLUBS Club** Results Clubs **Membership** Results <u>Membership</u> 2008-2009 2009-2010 2008-2009 2009-2010 New Actual Actual Gain/ Gain/ Net Actual Actual Gain/ Gain/ Club New **Dropped** Loss of Loss of Memb New Dropped Loss of Loss of Month Month Goal Clubs Clubs Clubs Clubs Goal Memb Memb Memb Memb Jul/Aug/Sep 0 0 0 Jul/Aug/Sep 0 0 0 0 1 -1 Oct/Nov/Dec Oct/Nov/Dec 0 0 0 0 0 0 0 0 0 0 Jan/Feb/Mar Jan/Feb/Mar 0 0 0 0 0 0 0 Totals 0 0 Totals 2 0 -1 **Club Results 2009-2010** Membership Results 2009-2010 Goal, New, Dropped, Gain/Loss Goal, New, Dropped, Gain/Loss 6 8.0 0.6 0 0.4 -2 0.2 -6 Jul/Aug/Sep Oct/Nov/Dec Jan/Feb/Mar Jul/Aug/Sep Oct/Nov/Dec Jan/Feb/Mar Goal Gain Loss C Goal Actual Dropped Gain Loss C Actual Dropped Comparison of Club Gain/Loss Comparison of Membership Gain/Loss **Current Year Compared to the Previous Year Current Year Compared to the Previous Year** 6 1.2 8.0 4 2 0.4 0 0 -2 -0.4-4 -0.8 -6 -1.2 Jul/Aug/Sep Oct/Nov/Dec Jan/Feb/Mar Jul/Aug/Sep Oct/Nov/Dec Jan/Feb/Mar Current Year Current Year Previous Year Previous Year YTD Status Quo Clubs 2009-2010 Gender Comparison 2009-2010 Status Quo Clubs Compared to Status Quo Members 60% 60% 6 40% 40% 4