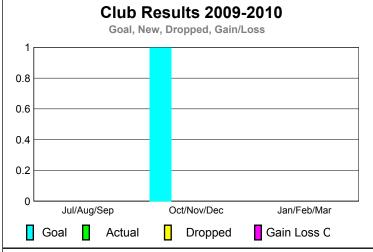

## **Location: SWAZILAND** GMT CA: 6 **GMT: Robert B Fowler MEMBERSHIP CLUBS Club** Results Clubs **Membership** Results <u>Membership</u> 2008-2009 2009-2010 2008-2009 2009-2010 New Actual Actual Gain/ Gain/ Net Actual Actual Gain/ Gain/ Club New **Dropped** Loss of Loss of Memb New Dropped Loss of Loss of Month Month Goal Clubs Clubs Clubs Clubs Goal Memb Memb Memb Memb Jul/Aug/Sep 0 0 0 Jul/Aug/Sep 0 0 0 0 1 -1 Oct/Nov/Dec Oct/Nov/Dec 0 0 0 0 0 0 0 0 0 0 Jan/Feb/Mar Jan/Feb/Mar 0 0 0 0 0 0 0 Totals 0 0 Totals 2 0 -1 **Club Results 2009-2010** Membership Results 2009-2010 Goal, New, Dropped, Gain/Loss Goal, New, Dropped, Gain/Loss 6 8.0 0.6 0 0.4 -2 0.2 -6 Jul/Aug/Sep Oct/Nov/Dec Jan/Feb/Mar Jul/Aug/Sep Oct/Nov/Dec Jan/Feb/Mar Goal Gain Loss C Goal Actual Dropped Gain Loss C Actual Dropped Comparison of Club Gain/Loss Comparison of Membership Gain/Loss **Current Year Compared to the Previous Year Current Year Compared to the Previous Year** 6 1.2 8.0 4 2 0.4 0 0 -2 -0.4-4 -0.8 -6 -1.2 Jul/Aug/Sep Oct/Nov/Dec Jan/Feb/Mar Jul/Aug/Sep Oct/Nov/Dec Jan/Feb/Mar Current Year Current Year Previous Year Previous Year YTD Status Quo Clubs 2009-2010 Gender Comparison 2009-2010 Status Quo Clubs Compared to Status Quo Members 60% 60% 6 40% 40% 4