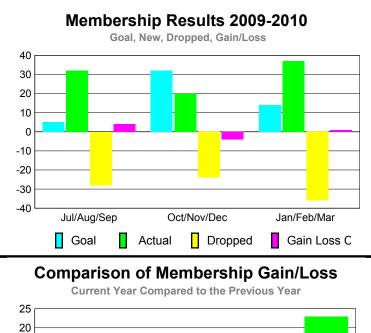

## **Location: SWAZILAND** GMT CA: 6 **GMT: Robert B Fowler MEMBERSHIP CLUBS Club** Results Clubs **Membership** Results <u>Membership</u> 2008-2009 2009-2010 2008-2009 2009-2010 New Actual Actual Gain/ Gain/ Net Actual Actual Gain/ Gain/ Club New **Dropped** Loss of Loss of Memb New Dropped Loss of Loss of Month Month Goal Clubs Clubs Clubs Clubs Goal Memb Memb Memb Memb Jul/Aug/Sep 0 0 0 Jul/Aug/Sep 0 0 0 0 1 -1 Oct/Nov/Dec Oct/Nov/Dec 0 0 0 0 0 0 0 0 0 0 Jan/Feb/Mar Jan/Feb/Mar 0 0 0 0 0 0 0 Totals 0 0 Totals 2 0 -1 **Club Results 2009-2010** Membership Results 2009-2010 Goal, New, Dropped, Gain/Loss Goal, New, Dropped, Gain/Loss 6 8.0 0.6 0 0.4 -2 0.2 -6 Jul/Aug/Sep Oct/Nov/Dec Jan/Feb/Mar Jul/Aug/Sep Oct/Nov/Dec Jan/Feb/Mar Goal Gain Loss C Goal Actual Dropped Gain Loss C Actual Dropped Comparison of Club Gain/Loss Comparison of Membership Gain/Loss **Current Year Compared to the Previous Year Current Year Compared to the Previous Year** 6 1.2 8.0 4 2 0.4 0 0 -2 -0.4-4 -0.8 -6 -1.2 Jul/Aug/Sep Oct/Nov/Dec Jan/Feb/Mar Jul/Aug/Sep Oct/Nov/Dec Jan/Feb/Mar Current Year Current Year Previous Year Previous Year YTD Status Quo Clubs 2009-2010 Gender Comparison 2009-2010 Status Quo Clubs Compared to Status Quo Members 60% 60% 6 40% 40% 4