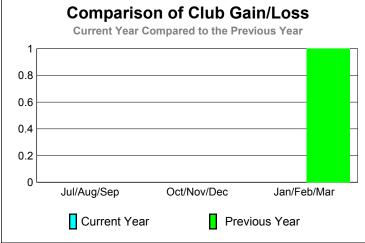

## **Location: SWAZILAND** GMT CA: 6 **GMT: Robert B Fowler MEMBERSHIP CLUBS Club** Results Clubs **Membership** Results <u>Membership</u> 2008-2009 2009-2010 2008-2009 2009-2010 New Actual Actual Gain/ Gain/ Net Actual Actual Gain/ Gain/ Club New **Dropped** Loss of Loss of Memb New Dropped Loss of Loss of Month Month Goal Clubs Clubs Clubs Clubs Goal Memb Memb Memb Memb Jul/Aug/Sep 0 0 0 Jul/Aug/Sep 0 0 0 0 1 -1 Oct/Nov/Dec Oct/Nov/Dec 0 0 0 0 0 0 0 0 0 0 Jan/Feb/Mar Jan/Feb/Mar 0 0 0 0 0 0 0 Totals 0 0 Totals 2 0 -1 **Club Results 2009-2010** Membership Results 2009-2010 Goal, New, Dropped, Gain/Loss Goal, New, Dropped, Gain/Loss 6 8.0 0.6 0 0.4 -2 0.2 -6 Jul/Aug/Sep Oct/Nov/Dec Jan/Feb/Mar Jul/Aug/Sep Oct/Nov/Dec Jan/Feb/Mar Goal Gain Loss C Goal Actual Dropped Gain Loss C Actual Dropped Comparison of Club Gain/Loss Comparison of Membership Gain/Loss **Current Year Compared to the Previous Year Current Year Compared to the Previous Year** 6 1.2 8.0 4 2 0.4 0 0 -2 -0.4-4 -0.8 -6 -1.2 Jul/Aug/Sep Oct/Nov/Dec Jan/Feb/Mar Jul/Aug/Sep Oct/Nov/Dec Jan/Feb/Mar Current Year Current Year Previous Year Previous Year YTD Status Quo Clubs 2009-2010 Gender Comparison 2009-2010 Status Quo Clubs Compared to Status Quo Members 60% 60% 6 40% 40% 4