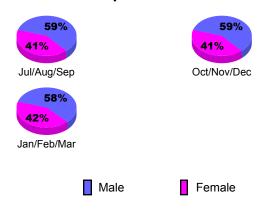

## **Gender Comparison 2009-2010**

Oct/Nov/Dec

Jan/Feb/Mar

Previous Year

2 0 -2

-4

-6

Jul/Aug/Sep

Oct/Nov/Dec

Female

Jul/Aug/Sep

Jan/Feb/Mar

Male

38%